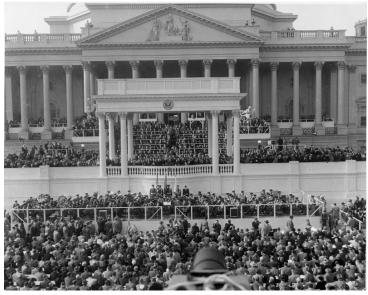

## Description

A view of the crowd, the band, and the Inaugural Platform as President Dwight D. Eisenhower (at podium) delivers his Inaugural address.

## Date(s)

January 20, 1953

**Accession Number** 73-3965

8x10 inches (21x26 cm) Black & White

**Keywords** Bands (Music) Crowds Inauguration Day Inaugurations Presidential inaugurations

Presidents Speeches, addresses, etc.