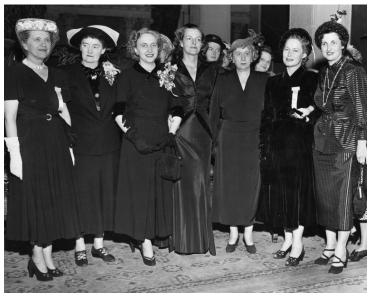

## **Description**

Democratic National Committee Vice-Chairman India Edwards at an unidentified event with the First Lady and First Daughter. Pictured (left to right): Mrs. George Lucky, India Edwards, First Daughter Margaret Truman, Congresswoman Helen Gahagan Douglas, First Lady Bess W. Truman, Mrs. Esther Murray, and unidentified woman. All other individuals are unidentified.