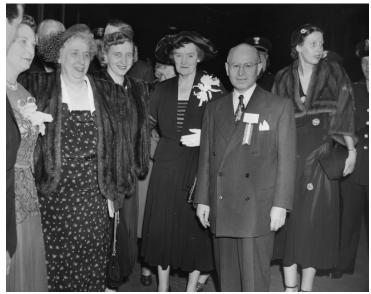

## India Edwards with the First Lady and First Daughter

**Accession Number 2013-1045** 

8x10 inches (21x26 cm) Black & White

Related Collection Edwards, India Papers

Keywords Children of presidents First ladies Political leadership Women in politics

HST Keywords Truman - Margaret - Balls - Banquets; Truman - Bess - Dinners - Parties - Shows

**People Pictured** Edwards, India, 1895-1990 Truman, Bess Wallace, 1885-1982 Truman, Margaret (Mary Margaret), 1924-2008

## **Description**

Democratic National Committee Vice Chairman India Edwards (third from right) with the First Lady Bess Truman (second from left), First Daughter Margaret Truman (third from left), and Mrs. William Boyle (left). All other individuals are unidentified.