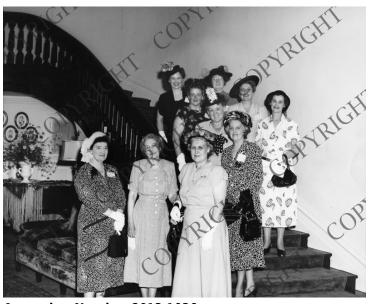

## Description

Executive Director of the Democratic National Committee Women's Division India Edwards (bottom row, far left) at the Governor's Mansion in Jefferson City, Missouri during the 1948 Presidential Campaign. All other individuals are unidentified.

## Date(s)

July 9, 1948