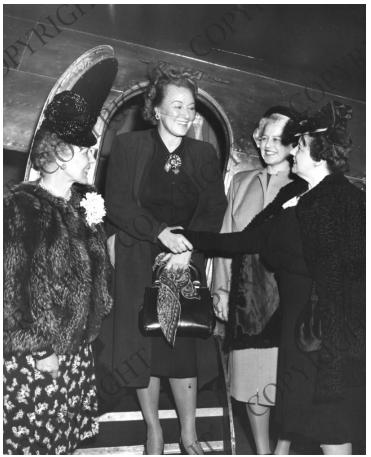

## Description

Mrs. Irma P. Hannegan (second from right) with three unidentified women in front of a TWA airplane.

Date(s)

ca. 1945

Accession Number 2013-902

8x10 inches (21x26 cm) Black & White

Related Collection Hannegan, Robert E. Papers