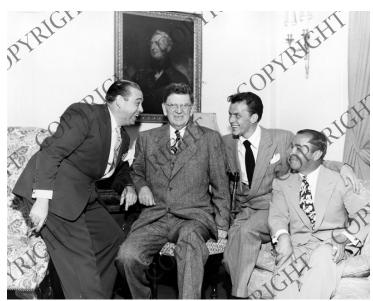

## **Mayor Kelly and Frank Sinatra**

**Accession Number** 2013-897

8x10 inches (21x26 cm) Black & White

Related Collection Hannegan, Robert E. Papers

**Keywords** Mayors Singers

People Pictured Kelly, Edward J. (Edward Joseph), 1876-1950 Sinatra, Frank, 1915-

## **Description**

Edward Kelly, Mayor of Chicago, Illinois (second from left) and Frank Sinatra (second from right) with two unidentified men.