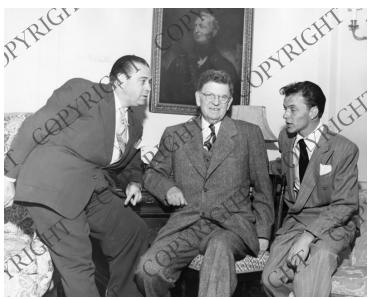

## **Mayor Kelly and Frank Sinatra**

**Accession Number** 2013-896

8x10 inches (21x26 cm) Black & White

Related Collection Hannegan, Robert E. Papers

**Keywords** Mayors Singers

People Pictured Kelly, Edward J. (Edward Joseph), 1876-1950 Sinatra, Frank, 1915-

## **Description**

Mayor of Chicago, Illinois, Edward Kelly, (center) and Frank Sinatra (right) with an unidentified man.