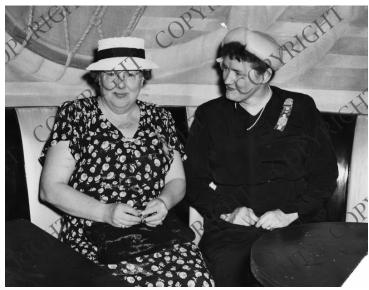

People Pictured Edwards, India, 1895-1990 Sullivan, Margaret M., 1890-1959

**Rights** Copyrighted - This item is copyrighted and cannot be published, reproduced, or otherwise used without the explicit permission of the copyright holder.

## **Description**

Democratic National Committee Women's Division Director India Edwards (right) with Democratic National Convention Delegate from Rhode Island Margaret Sullivan (left) at the Convention Hall in Philadelphia, Pennsylvania during the Democratic National Convention.

## Date(s)

July 13, 1948