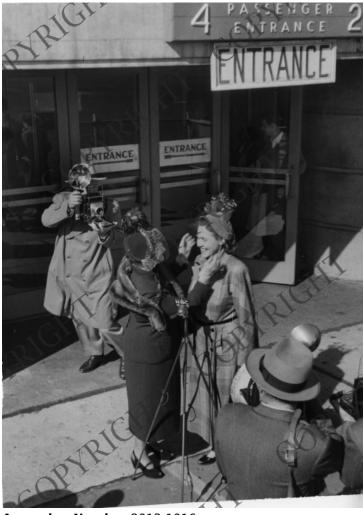

## India Edwards with Ambassador Anderson

## **Description**

Mrs. India Edwards, Vice-Chairman, Democratic National Convention (left), greeting the United States Ambassador to Denmark, Eugenie Anderson (right). All other individuals are unidentified.