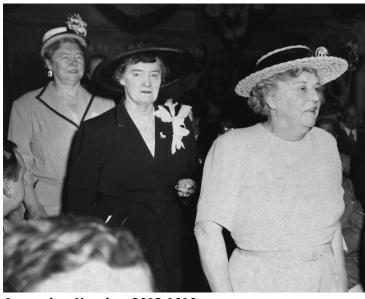

## Women at the National Democratic Conference

## **Accession Number 2013-1019**

8x10 inches (21x26 cm) Black & White

**Related Collection** Edwards, India Papers

Keywords Congresses and conventions Political leadership Women in politics

**People Pictured** Edwards, India, 1895-1990 Lynch, Florence Mary (Florence Mary Coddington), 1891-1953 O'Riordan, Margaret M.

## **Description**

Margaret M. O'Riordan (left), India Edwards (center), and Florence M. Lynch (right) at the National Democratic Conference and Jefferson Jubilee at the Chicago Stadium, Chicago. India Edwards is the head of the Women's Division of the National Democratic Committee.

## Date(s)

May 15, 1950