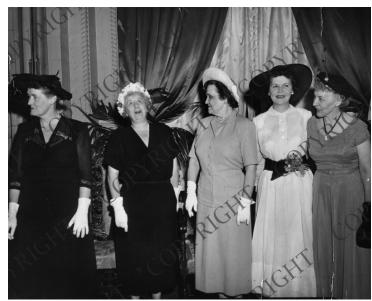

HST Keywords Truman - Bess - Dinners - Parties - Shows

**People Pictured** Edwards, India, 1895-1990 Mesta, Perle, ca. 1890-1975 Truman, Bess Wallace, 1885-1982 Clark, Georgia Neese, 1900-1995 Tillett, Gladys Avery, 1893-1984

## **Description**

First Lady Bess Truman attending an event with other prominent women in the Democratic Party. From left to right: India Edwards, Executive Director, Women's Division, Democratic National Committee; Mrs. Truman; Perle Mesta, United States Minister to Luxembourg; United States Treasurer Georgia N. Clark; and Mrs. Gladys Tillett.