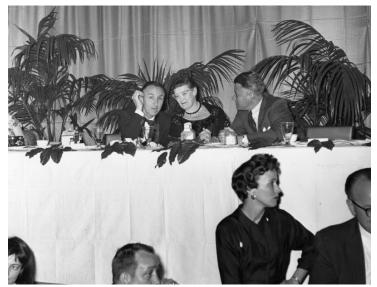

## India Edwards with Senator Mike Mansfield

## Description

Former Democratic National Committee Vice-Chairman, India Edwards (center), with Senator Mike Mansfield of Montana (left) and Governor Bert Combs of Kentucky (right) at an unidentified event.