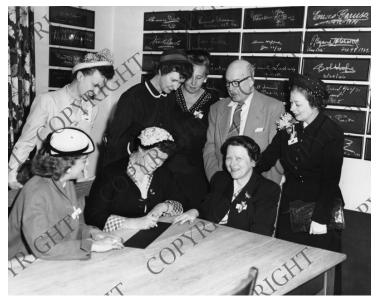

## Description

Mrs. India Edwards, Democratic National Committee official (seated, second left), autographing a celebrity plaque at the Milwaukee Press Club. All other individuals are unidentified. Date(s) ca.