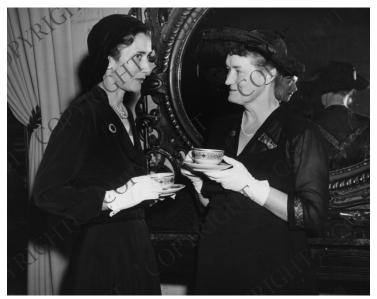

## India Edwards With Congresswoman Kelly

## Description

Mrs. India Edwards, Vice Chairman, Democratic National Committee (right), with Congresswoman Edna Kelly of New York (left) at an unidentified event.