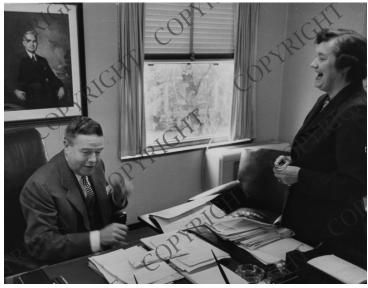

## Description

Mr. William M. Boyle, Chairman, Democratic National Committee (left), with Mrs. India Edwards, Vice-Chairman, Democratic National Committee (right).