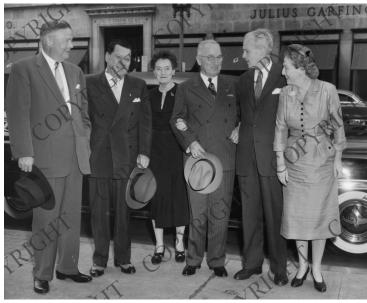

HST Keywords Truman - Dignitaries - Political Associates

People PicturedBoyle, William Marshall, 1902-1961Butler, Paul M. (Paul Mulholland), 1905-1961Edwards,India, 1895-1990Louchheim, Katie, 1903-1991McKinney, Frank E. (Frank Edward), 1904-1974Truman,Harry S., 1884-1972

## **Description**

Former President Harry S. Truman (third from right) out and about in Washington D.C. Left to Right: Mr. William Boyle; Mr. Frank McKinney; Mrs. India Edwards, Vice-Chairman, Democratic National Committee; Truman; Mr. Paul Butler, Chairman, Democratic National Committee; and Mrs. Katie Louchheim, Vice Chairman, Democratic National Committee.