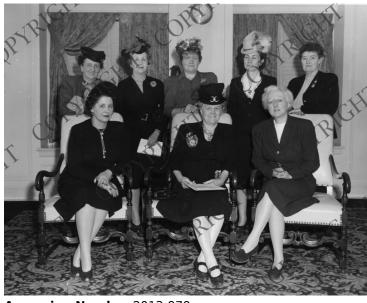

## Accession Number 2013-979

8x10 inches (21x26 cm) Black & White

**Related Collection** Edwards, India Papers

Keywords Legislators Political leadership Women in politics

**People Pictured** Edwards, India, 1895-1990 Miller, Emma Guffey, 1874-1970 Woodhouse, Chase Going, 1890-1984

## **Description**

Women Democratic Party leaders from Pennsylvania gather in Washington, D.C. Pictured: Emma Guffey Miller, member of the Democratic National Committee of Pennsylvania (seated center), Congresswoman Chase G. Woodhouse (seated, right), and Mrs. India Edwards, Vice-Chairman, Democratic National Committee (standing, far right). All other individuals are unidentified.

## Date(s)

ca. 1949