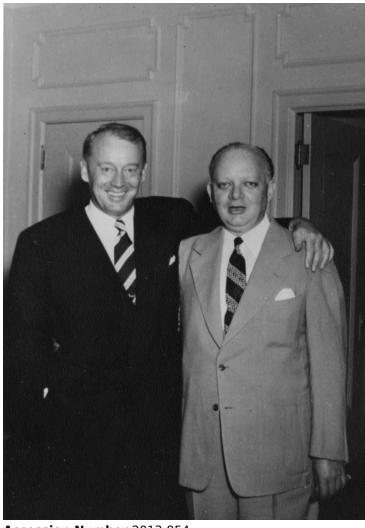

## George Killion and Mr. Lichtblau

**Description** 

Mr. George Killion (left) with Nat Lichtblau (right), both of whom are involved in the Democratic Party.

**Date(s)** 1949

**Accession Number 2013-954** 