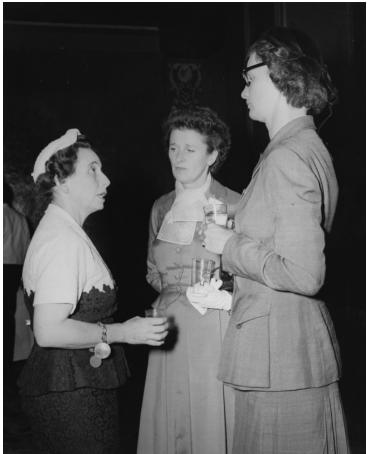

## Description

Mrs. Anna Rosenberg, Assistant Secretary of Defense (left), visits with Mrs. Betsey Cushing Roosevelt Whitney (center) and Mrs. Mary Todhunter Rockefeller (right).

Date(s) September 17, 1951