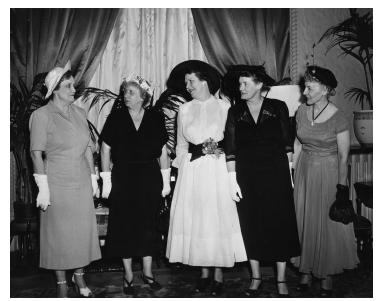

## Description

The First Lady, Mrs. Bess W. Truman, with various women Democratic Party leaders. From left to right: United States Ambassador to Luxembourg Perle Mesta, Mrs. Truman, Treasurer of the United States Mrs. Georgia Neese Clark, Democratic National Committee Vice-Chair India Edwards, and Mrs. Gladys Avery Tillett.

People PicturedEdwards, India, 1895-1990Mesta, Perle, ca. 1890-1975Truman, Bess Wallace, 1885-1982Clark, Georgia Neese, 1900-1995Tillett, Gladys Avery, 1893-1984

**Rights** The Library is unaware of any copyright claims to this item; use at your own risk.