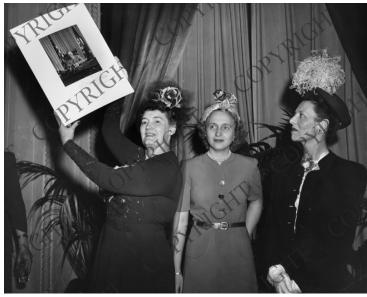

**People Pictured** Brannan, Eda, (Eda Seltzer), 1906-2006 Edwards, India, 1895-1990 Truman, Margaret (Mary Margaret), 1924-2008

**Rights** Copyrighted - This item is copyrighted and cannot be published, reproduced, or otherwise used without the explicit permission of the copyright holder.

## **Description**

Mrs. India Edwards, Executive Director, Women's Division, Democratic National Committee (left), holding an inscribed photo of President Harry S. Truman alongside First Daughter Margaret Truman (center) and Eda (Mrs. Charles) Brannan, wife of the Secretary of Agriculture (right).