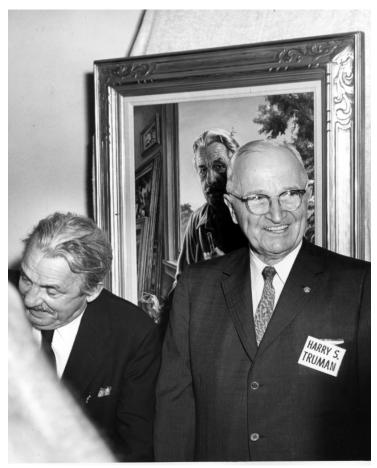

## Thomas Hart Benton standing near his portrait with former President Truman

## Description

Thomas Hart Benton (left) bends down to speak with someone as he stands in front of his portrait with former President Harry S. Truman at right.