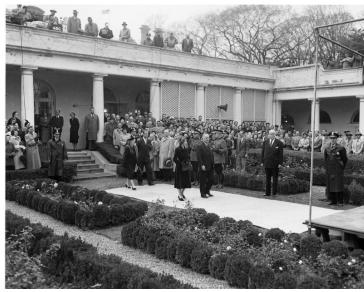

## Description

President Harry S. Truman and Princess Elizabeth of the United Kingdom (center) approach the platform for a presentation of gifts ceremony at the White House. They are followed by First Lady Bess W. Truman and Prince Philip. Others are unidentified.