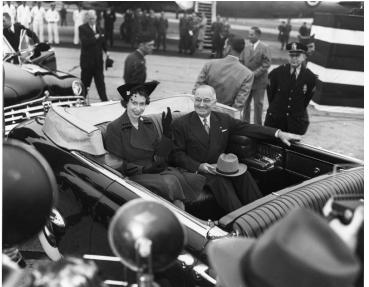

## **Princess Elizabeth and President Truman Ride in Motorcade**

## Description

President Harry S. Truman (right) rides with Princess Elizabeth of the United Kingdom (left) in an open limousine upon the princess's arrival at Washington National Airport. Others are unidentified. Date(s) October 31, 1951