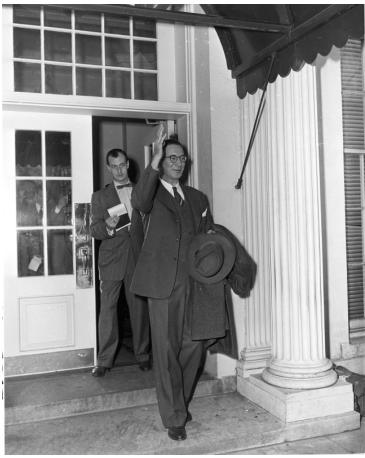

## **Kefauver Leaves White House**

## Description

Tennessee Senator Estes Kefauver (foreground) leaves the White House after meeting with President Harry S. Truman. All others unidentified.

Date(s) January 15, 1952

Accession Number 73-3767