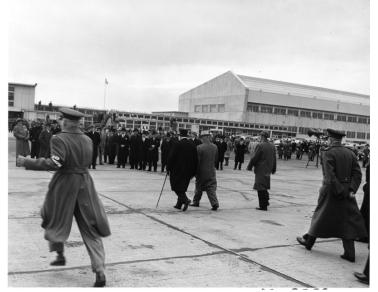

## Description

President Harry S. Truman (center right, back to camera) and British Prime Minister Winston Churchill (center left, back to camera) walk toward the crowd gathered to greet Churchill upon his arrival at Washington National Airport. All others are unidentified.