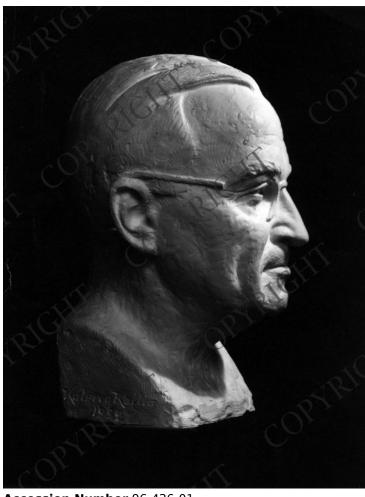

## Photo of clay model of bust of Truman

**Description** 

Truman by Kalervo Kallio.

Photo of the clay model of the bust of Harry S.

Date(s) 1959

**Accession Number** 96-436-01

8x10 inches (21x26 cm) Black & White