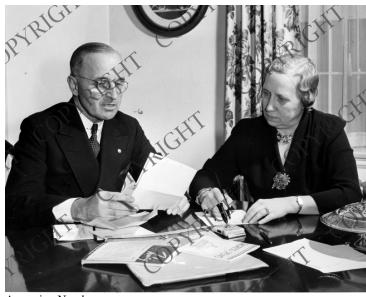

## Description

In one of a series of photographs depicting a typical day in the life of Senator Harry S. Truman, Senator Truman and his wife, Bess, work on correspondence in his apartment at 4701 Connecticut in Washington, D. C. From: New York Herald Tribune.

April 15, 1942

8x10 inches (21x26 cm) Black & White

Keywords First ladies Legislators Spouses

HST Keywords Truman - Family - Wife; Truman - Homes - Other - Washington Apartment; Truman - Senator - Second Term; Truman - Bess - Family - HST - Senator

People Pictured Truman, Bess Wallace, 1885-1982 Truman, Harry S., 1884-1972

Rights Copyrighted - This item is copyrighted and cannot be published, reproduced, or otherwise used without the explicit permission of the copyright holder.