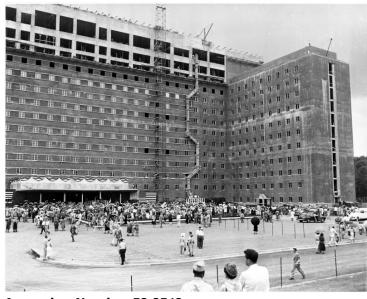

## Crowd at National Institutes of Health Clinical Center Dedication

## **Description**

The crowd gathered for the dedication of the National Institutes of Health Clinical Center in Bethesda, Maryland. All people are unidentified.

## Date(s)

June 22, 1951

**Accession Number** 73-3742

8x10 inches (21x26 cm) Black & White

**Keywords** Crowds Dedications (Monuments, etc.) Hospitals

HST Keywords Maryland, Bethesda - National Institutes of Health