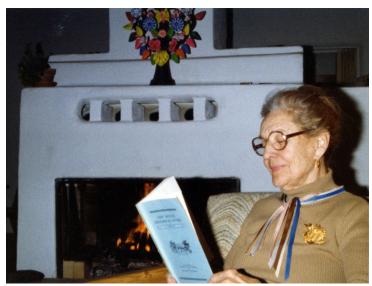

## **Sophie Aberle**

**Accession Number** 2013-391

3.5 x 4.5 inches Color

Related Collection Anderson, E. Vernice Papers

**Keywords** Scientists

**HST Keywords** New Mexico

People Pictured Aberle, Sophie D., 1899-

## **Description**

Dr. Sophie Aberle at her residence in New Mexico. The photograph was taken during an interview with Miss Vernice Anderson.