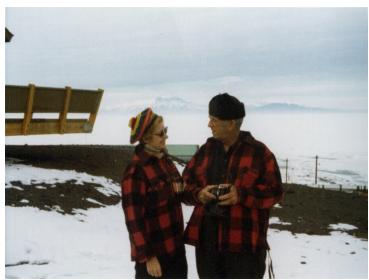

## **Visitors to Antarctica**

**Accession Number 2013-385** 

3.5 x 4.5 inches Color

Related Collection Anderson, E. Vernice Papers

**Keywords** Scientists Polar expeditions

**HST Keywords** Antarctica

**People Pictured** Anderson, E. Vernice, 1921-2014 Gould, Laurence McKinley, 1896-1995

## **Description**

Miss Vernice Anderson (left) with explorer Laurence M. Gould (right) in Antarctica.

Date(s) January 1977