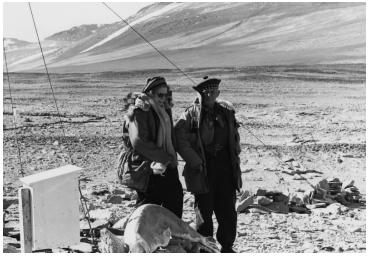

## Description

Miss Vernice Anderson (left) and scientist Laurence M. Gould (right) at the McMurdo Dry Valleys in Antarctica.

Date(s) January 1977

Accession Number 2013-370

5x7 inches (13x18 cm) Black & White

Related Collection Anderson, E. Vernice Papers

Keywords Scientists Polar expeditions

HST Keywords Antarctica - McMurdo Dry Valleys

People Pictured Anderson, E. Vernice, 1921-2014 Gould, Laurence McKinley, 1896-1995