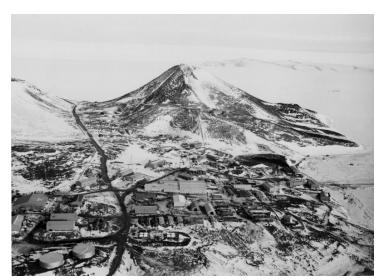

## **Description**

Aerial view of McMurdo Station located on Ross Island off the coast of Antarctica.

Date(s)

January 1977