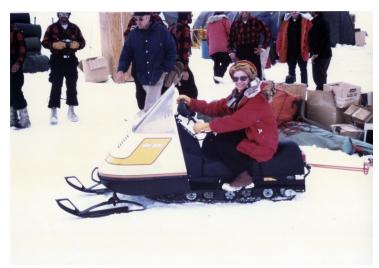

## **Description**

Miss Vernice Anderson aboard a snowmobile at McMurdo Station on Ross Island located off the coast of Antarctica. All other individuals are unidentified.

Date(s)

January 1977