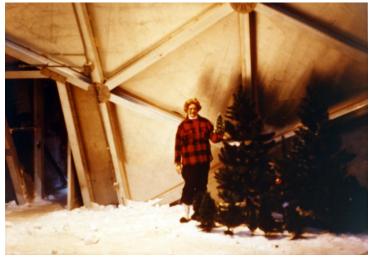

## Vernice Anderson with Christmas Trees at the South Pole

## Description

Miss Vernice Anderson posing next to some Christmas trees at the McMurdo Station on Ross Island, located off the coast of Antarctica.

Date(s) January 1977

Accession Number 2013-367

5x7 inches (13x18 cm) Color