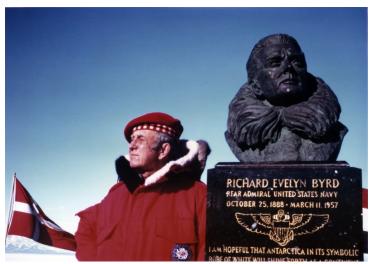

## **Description**

Laurence Gould posing next to a bust of American polar explorer Richard Evelyn Byrd.

Date(s) January 1977