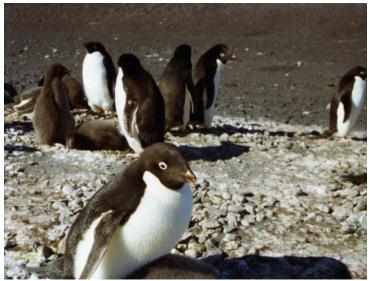

## **The Adelie Penguin**

Description

An up-close view of an Adelie penguin in Antarctica.

**Date(s)** January 1977

Accession Number 2013-355

3.5 x 4.5 inches Color

Related Collection Anderson, E. Vernice Papers