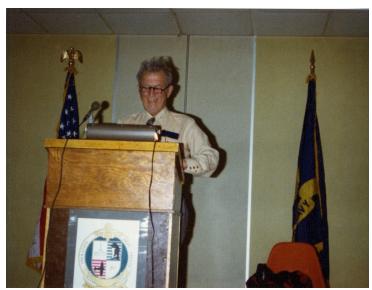

## **McMurdo Station**

**Accession Number 2013-350** 

3.5 x 4.5 inches Color

Related Collection Anderson, E. Vernice Papers

**Keywords** Scientists

HST Keywords Antarctica - McMurdo Station

People Pictured Gould, Laurence McKinley, 1896-1995

## **Description**

Polar explorer Laurence M. Gould addressing an audience at the McMurdo Station in Antarctica.

Date(s) January 1977