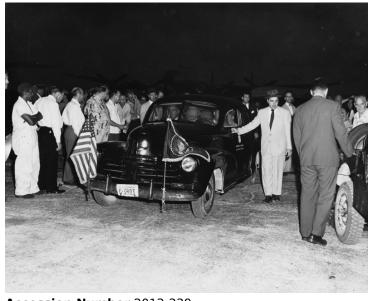

## **Description**

The presidential car carrying President Harry S. Truman (backseat, left) and General Douglas MacArthur (backseat, right) during Truman's trip to Wake Island. All other individuals are unidentified.

## Date(s)

October 15, 1950

Accession Number 2013-339

Black & White 8x10 inches (21x26 cm)

Related Collection Anderson, E. Vernice Papers

**Keywords** Armed forces officers Automobiles Korean War, 1950-1953 Presidential trips **Presidents** 