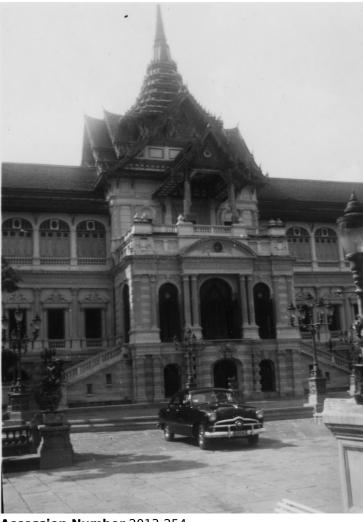

## Grand Palace, Bangkok, Thailand

Accession Number 2013-254

2.5 x 3.5 inches Black & White

Related Collection Anderson, E. Vernice Papers

**Keywords** Palaces

**HST Keywords** Thailand, Bangkok

Rights Public Domain - This item is in the public domain and can be used freely without further permission.

## **Description**

The entrance to the Grand Palace located in Bangkok, Thailand. The photograph was taken during a trip to the Far East by United States Ambassador-at-Large Philip C. Jessup and party.

## Date(s)

February 1950