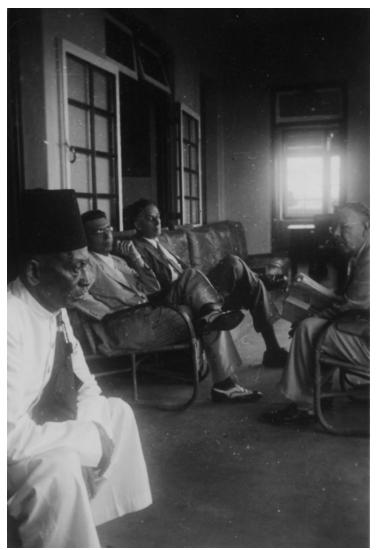

## **Ambassador Jessup in Ceylon**

**Accession Number 2013-260** 

2.5 x 3.5 inches Black & White

Related Collection Anderson, E. Vernice Papers

**Keywords** Ambassadors

**HST Keywords** Ceylon (Sri Lanka)

**People Pictured** Jessup, Philip C. (Philip Caryl), 1897- Satterthwaite, Joseph C. (Joseph Charles), 1900-1990

## **Description**

United States Ambassador-at-Large Philip C. Jessup (far right) in Ceylon (Sri Lanka) with Joseph Satterthwaite, United States Ambassador to Ceylon (second from left). The photograph was taken during a trip to the Far East by Ambassador Jessup and party. All others are unidentified.