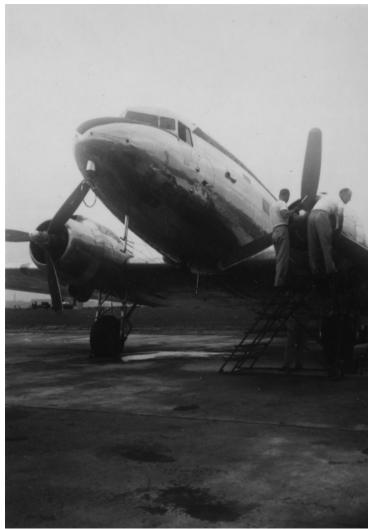

## Description

View of United States Ambassador-at-Large Philip C. Jessup's plane at the Kallang Airport located in Kallang, Singapore. The photograph was taken during a trip to the Far East by American Ambassador-atlarge Philip C. Jessup and party. All individuals are unidentified.

## Date(s)

February 1950

Accession Number 2013-229

2.5 x 3.25 inches Black & White

Related Collection Anderson, E. Vernice Papers

Keywords Airplanes Airports

HST Keywords Airports - Kallang Airport, Singapore; Singapore, Kallang