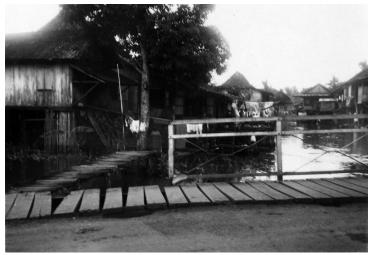

## Description

View of a canal located in Palembang, Indonesia. The photograph was taken during a trip to the Far East by United States Ambassador-at-Large Philip C. Jessup and party.

Date(s) February 1950