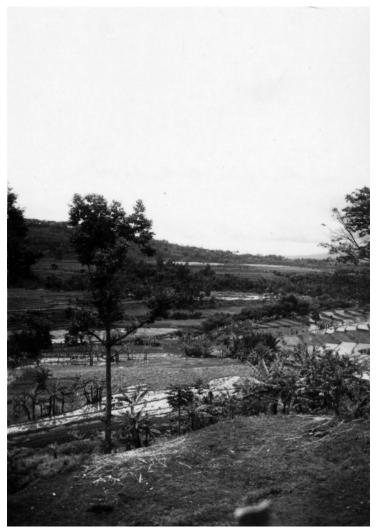

# Rice Paddies in Megamendung, Indonesia

## Description

Terraced rice fields in Megamendung, Indonesia. The photograph was taken during a trip to the Far East by United States Ambassador-at-Large Philip C. Jessup and party.