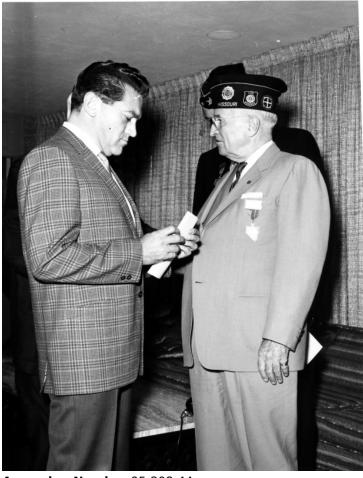

## Former President Truman at Las Vegas American Legion Convention

## Description

Former President Harry S. Truman wearing an American Legion hat talks with an unidentified man at the National Convention of the American Legion in Las Vegas, Nevada.

## Date(s)

October 10, 1962

**Accession Number** 95-208-44

7 x 9 inches Black & White

Related Collection Harry S. Truman Papers Post-Presidential Papers

**Keywords** Ex-presidents Fraternal organizations

**HST Keywords** Nevada - Las Vegas; Truman - Addresses - Fraternal - American Legion; Truman - Clothing - Hats - American Legion; Truman - Trips - Post Presidential - Nevada, Las Vegas