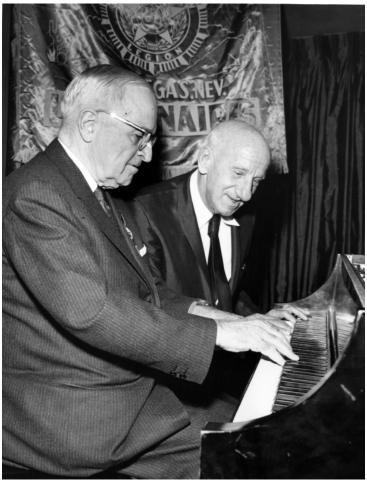

## Former President Truman and Jimmy Durante at the Piano

## **Description**

Former President Harry S. Truman (left) and Jimmy Durante play the piano together at the National Convention of the American Legion in Las Vegas, Nevada.

## Date(s)

October 10, 1962

Accession Number 95-208-34

7 x 9 inches Black & White

**Related Collection** Harry S. Truman Papers Post-Presidential Papers

**Keywords** Entertainers Ex-presidents Piano Fraternal organizations

**HST Keywords** Piano - Truman; Truman - Dignitaries - Entertainers - Durante, Jimmy; Truman - Trips - Post Presidential - Nevada, Las Vegas

**People Pictured** Durante, Jimmy Truman, Harry S., 1884-1972