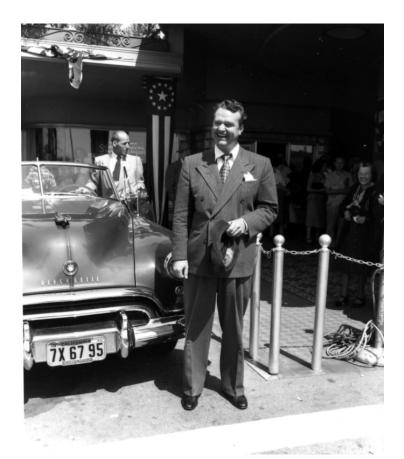

## Red Skelton Stands in Front of the Car Used by President Truman in Los Angeles

## Description

Outside the Ambassador Hotel, Los Angeles, Red Skelton stands in front of the car used to transport President Harry S. Truman from Union Station to the Hotel, during his presidential campaign to the West Coast. A Secret Service man is also in the picture. From: Naval Photo Center, sent to the Truman Library by the National Archives. Original 4x5 negative.

**Date(s)**June 14, 1948