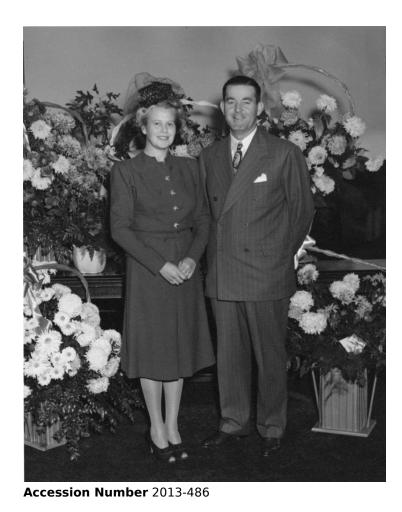

## Mr. and Mrs. Robert Hannegan

8x10 inches (21x26 cm) Black & White

Related Collection Hannegan, Robert E. Papers

**Keywords** Government commissioners Offices

People Pictured Hannegan, Irma P., 1904-1995 Hannegan, Robert E. (Robert Emmet), 1903-1949

## **Description**

Commissioner of Internal Revenue Robert E. Hannegan with his wife, Irma P. Hannegan on his swearing-in day.

## Date(s)

October 18, 1943