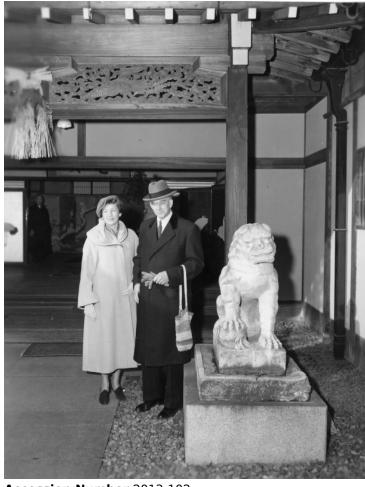

## Ambassador and Mrs. Jessup in Kyoto

Lois (Mrs. Philip C.) Jessup at the Yamanaka Art Gallery in Kyoto, Japan.

American Ambassador-at-Large Philip C. Jessup and

Date(s)

January 1950

**Description** 

**Accession Number 2013-102** 