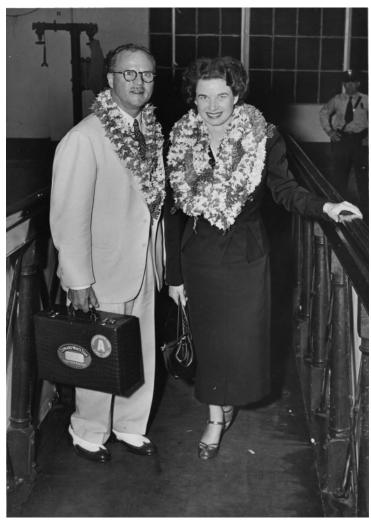

## **Description**

Miss Vernice Anderson (right) with Mr. James B. Lindsey (left) arriving in Honolulu, Hawaii from the S.S. President Cleveland cruise liner. This photo was taken while Vernice Anderson traveled with Ambassador-at-Large Philip C. Jessup on his mission to the Far East.